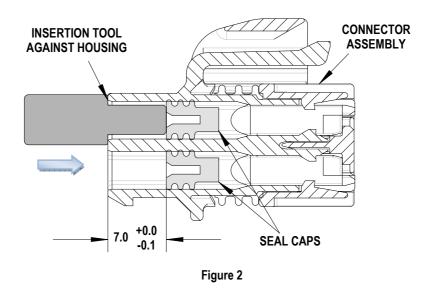

## **OPERATION:**

Revision: A

1. The Seal Plug has a specific direction in which it is inserted into the Sealed Connector Assembly. See Figure 1.

Revision Date: 03-07-12

- 2. Gently push the Seal Plug with the insertion tool into the desired cavity of the connector until it stops.
- 3. The seal should be inserted approximately 7.0 +0/-0.1mm from the opening in the module. See Figure 2.