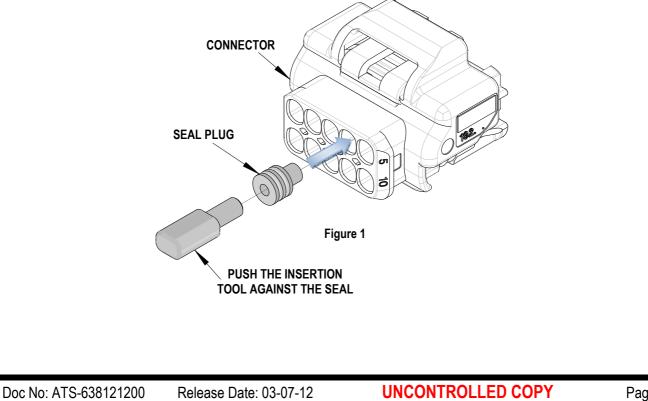

## **OPERATION:**

Revision: A

1. The Seal Plug has a specific direction in which it is inserted into the Sealed Connector Assembly. See Figure 1.

Revision Date: 03-07-12

- 2. Gently push the Seal Plug with the insertion tool into the desired cavity of the connector until it stops.
- 3. The seal should be inserted approximately 7.0 +0/-0.1mm from the opening in the module. See Figure 2.